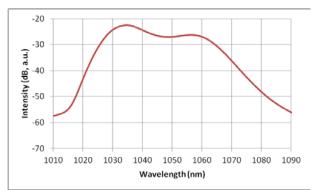

| Parameter             | Unit            | 1 μm           |      |      |
|-----------------------|-----------------|----------------|------|------|
| Center WL             | nm              | 1020           | 1040 | 1060 |
| Bandwidth (-10 dB)    | nm              | > 30           | > 40 | > 40 |
| Output power          | mW              | > 5            | > 10 | > 10 |
| Power stability       | dB              | < 0.05         |      |      |
| Polarization state    | -               | Random, Linear |      |      |
| Output fiber type     | -               | Hi 1060, PM980 |      |      |
| Connector             | -               | FC/APC, Custom |      |      |
| Operating temperature | °C              | 10-50          |      |      |
| Dimensions (OEM)      | mm <sup>3</sup> | 50x90x100      |      |      |
| Dimensions (Turn key) | mm <sup>3</sup> | 70 x 190 x 310 |      |      |

OEBLS-100-1040

OEBLS-100-1060