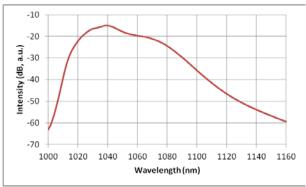

| Parameter             | Unit            | 1 μm           |      |      |
|-----------------------|-----------------|----------------|------|------|
| Center WL             | nm              | 1020           | 1040 | 1060 |
| Bandwidth (-10 dB)    | nm              | > 30           | > 40 | > 40 |
| Output power          | mW              | > 5            | > 10 | > 10 |
| Power stability       | dB              | < 0.05         |      |      |
| Polarization state    | -               | Random, Linear |      |      |
| Output fiber type     | -               | Hi 1060, PM980 |      |      |
| Connector             | -               | FC/APC, Custom |      |      |
| Operating temperature | °C              | 10-50          |      |      |
| Dimensions (OEM)      | mm <sup>3</sup> | 50x90x100      |      |      |
| Dimensions (Turn key) | mm <sup>3</sup> | 70 x 190 x 310 |      |      |