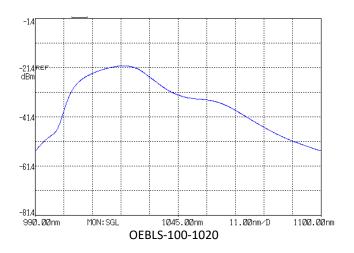

| Parameter             | Unit            | 1 μm           |      |      |
|-----------------------|-----------------|----------------|------|------|
| Center WL             | nm              | 1020           | 1040 | 1060 |
| Bandwidth (-10 dB)    | nm              | > 30           | > 40 | > 40 |
| Output power          | mW              | > 5            | > 10 | > 10 |
| Power stability       | dB              | < 0.05         |      |      |
| Polarization state    | -               | Random, Linear |      |      |
| Output fiber type     | -               | Hi 1060, PM980 |      |      |
| Connector             | -               | FC/APC, Custom |      |      |
| Operating temperature | °C              | 10-50          |      |      |
| Dimensions (OEM)      | mm <sup>3</sup> | 50x90x100      |      |      |
| Dimensions (Turn key) | mm <sup>3</sup> | 70 x 190 x 310 |      |      |

OEBLS-100-1040

OEBLS-100-1060